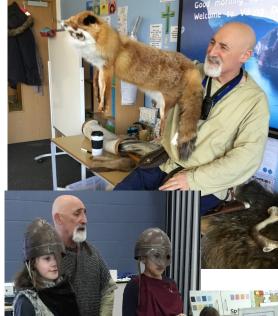

## Y5 Vikings Workshop

|                                                                                                           | SU                         | JMMER TERM DATES                                                                                                                                                                                                                                                 |
|-----------------------------------------------------------------------------------------------------------|----------------------------|------------------------------------------------------------------------------------------------------------------------------------------------------------------------------------------------------------------------------------------------------------------|
| Tue 22 Apr                                                                                                |                            | First Day of Summer Term                                                                                                                                                                                                                                         |
| Fri 25 Apr                                                                                                |                            | Y5 Tudor Workshop @ RGS (Rowan)                                                                                                                                                                                                                                  |
| Mon 28 Apr                                                                                                |                            | EYFS & KS1 Perform Drama Workshops                                                                                                                                                                                                                               |
| Fri 2 May                                                                                                 |                            | Y5 Tudor Workshop @ RGS (Willow)                                                                                                                                                                                                                                 |
| Tue 5 May                                                                                                 |                            | Swimming lessons start                                                                                                                                                                                                                                           |
| Tue 6 - Fri 16 May                                                                                        |                            | Ducks in Reception                                                                                                                                                                                                                                               |
| Fri 9 May                                                                                                 |                            | YR to Godstone Farm                                                                                                                                                                                                                                              |
| Fri 16 May                                                                                                |                            | Y5 Tudor Workshop @ RGS (Cherry)                                                                                                                                                                                                                                 |
| Mon 19 May                                                                                                | pm                         | Y3/4 Performance Technical Rehearsal                                                                                                                                                                                                                             |
| Tue 20 May                                                                                                |                            | <del>Y5 Fullbrook Away Day</del>                                                                                                                                                                                                                                 |
| Wed 21 May                                                                                                |                            | Class Photos                                                                                                                                                                                                                                                     |
| Tue 20 May                                                                                                | pm                         | Y3/4 Performance Dress Rehearsal to whole school                                                                                                                                                                                                                 |
| Wed 21 May                                                                                                |                            | Y5 Shah Jahan Mosque Visit                                                                                                                                                                                                                                       |
| Wed 21 May                                                                                                | 14:15                      | Y3/4 Production @ CoGS                                                                                                                                                                                                                                           |
| Thu 22 May                                                                                                | am                         | YR Fire Service Visit                                                                                                                                                                                                                                            |
| Thu 22 & Fri 23 May                                                                                       |                            | Y3 Feet First Walking Training                                                                                                                                                                                                                                   |
| Mon 26 - Fri 30 May                                                                                       |                            | HALF TERM HOLIDAY                                                                                                                                                                                                                                                |
| Mon 2 June                                                                                                |                            | Class Photos                                                                                                                                                                                                                                                     |
| Thu 5 Jun                                                                                                 | 13:30                      | KS2 Author Visit                                                                                                                                                                                                                                                 |
| Fri 6 Jun                                                                                                 | 15:20-15:50                | Friendly Friday - EYFS & Ys 1 & 2                                                                                                                                                                                                                                |
| Wed 11 Jun                                                                                                |                            | EVEC B                                                                                                                                                                                                                                                           |
|                                                                                                           |                            | EYFS Bugfest                                                                                                                                                                                                                                                     |
| Thu 12 Jun                                                                                                |                            | Y2 to The Lookout Discovery Centre                                                                                                                                                                                                                               |
| Thu 12 Jun<br>Fri 13 Jun                                                                                  | 15:20-15:50                |                                                                                                                                                                                                                                                                  |
|                                                                                                           | 15:20-15:50                | Y2 to The Lookout Discovery Centre                                                                                                                                                                                                                               |
| Fri 13 Jun                                                                                                | 15:20-15:50                | Y2 to The Lookout Discovery Centre Friendly Friday - Ys 3 & 4                                                                                                                                                                                                    |
| Fri 13 Jun<br>Tue 17 Jun                                                                                  | 15:20-15:50<br>15:20-15:50 | Y2 to The Lookout Discovery Centre  Friendly Friday - Ys 3 & 4  Y6 Leavers' Service @ Cathedral                                                                                                                                                                  |
| Fri 13 Jun Tue 17 Jun Fri 20 Jun                                                                          |                            | Y2 to The Lookout Discovery Centre  Friendly Friday - Ys 3 & 4  Y6 Leavers' Service @ Cathedral  Y4 Chinese Dragon Workshop                                                                                                                                      |
| Fri 13 Jun Tue 17 Jun Fri 20 Jun Fri 20 Jun                                                               |                            | Y2 to The Lookout Discovery Centre  Friendly Friday - Ys 3 & 4  Y6 Leavers' Service @ Cathedral  Y4 Chinese Dragon Workshop  Friendly Friday - Ys 5 & 6                                                                                                          |
| Fri 13 Jun Tue 17 Jun Fri 20 Jun Fri 20 Jun Tue 24 Jun                                                    |                            | Y2 to The Lookout Discovery Centre  Friendly Friday - Ys 3 & 4  Y6 Leavers' Service @ Cathedral  Y4 Chinese Dragon Workshop  Friendly Friday - Ys 5 & 6  Y6 Lego Stem Workshop                                                                                   |
| Fri 13 Jun Tue 17 Jun Fri 20 Jun Fri 20 Jun Tue 24 Jun Fri 27 Jun                                         | 15:20-15:50                | Y2 to The Lookout Discovery Centre  Friendly Friday - Ys 3 & 4  Y6 Leavers' Service @ Cathedral  Y4 Chinese Dragon Workshop  Friendly Friday - Ys 5 & 6  Y6 Lego Stem Workshop  Y5 to Wildwood                                                                   |
| Fri 13 Jun Tue 17 Jun Fri 20 Jun Fri 20 Jun Tue 24 Jun Fri 27 Jun Sat 28 Jun                              | 15:20-15:50                | Y2 to The Lookout Discovery Centre  Friendly Friday - Ys 3 & 4  Y6 Leavers' Service @ Cathedral  Y4 Chinese Dragon Workshop  Friendly Friday - Ys 5 & 6  Y6 Lego Stem Workshop  Y5 to Wildwood  Brass Concert @ CoGS                                             |
| Fri 13 Jun Tue 17 Jun Fri 20 Jun Fri 20 Jun Tue 24 Jun Fri 27 Jun Sat 28 Jun Mon 30 Jun                   | 15:20-15:50                | Y2 to The Lookout Discovery Centre  Friendly Friday - Ys 3 & 4  Y6 Leavers' Service @ Cathedral  Y4 Chinese Dragon Workshop  Friendly Friday - Ys 5 & 6  Y6 Lego Stem Workshop  Y5 to Wildwood  Brass Concert @ CoGS  INSET DAY                                  |
| Fri 13 Jun Tue 17 Jun Fri 20 Jun Fri 20 Jun Tue 24 Jun Fri 27 Jun Sat 28 Jun Mon 30 Jun Tue 1 & Wed 2 Jul | 15:20-15:50                | Y2 to The Lookout Discovery Centre  Friendly Friday - Ys 3 & 4  Y6 Leavers' Service @ Cathedral  Y4 Chinese Dragon Workshop  Friendly Friday - Ys 5 & 6  Y6 Lego Stem Workshop  Y5 to Wildwood  Brass Concert @ CoGS  INSET DAY  Forest School - 1 class per day |