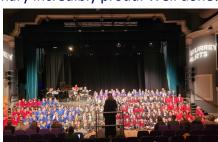

On Monday evening, our wonderful choir took part in the Primary Music Festival at Dorking Halls. After learning some traditional music from around the world in our weekly rehearsals, we joined forces with choirs from seven other schools across Surrey to rehearse altogether and ended the evening with a fabulous concert to parents and the public. We performed songs in seven different languages, including Finnish, Māori, Mandarin, Spanish and Zulu! Our children sang their hearts out and did Miss Dennis, Mrs Gill and Pyrford Primary incredibly proud. Well done!