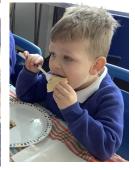

## **Shrove Tuesday**

Reception had a 'Pancake Café'. We watched how the pancakes were made and discussed the start of Lent. Then each child had a chance to visit the café and have their own pancake, choosing their toppings. They even had to wash up afterwards ready for the next 'customer'!