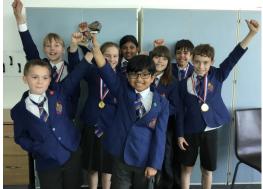

https://www.facebook.com/profile.php?id=100086005376237

pyrfordschool

pyrfordprimaryschool

Mr Dutton is unwell so there is no letter from him this week.

Wednesday evening saw two teams of budding mathematicians from Year 5 compete in Fullbrook's annual Maths Competition. The teams competed against other local schools in four exciting rounds testing

their team work and collaboration skills. We were extremely proud of how well the children represented Pyrford and were thrilled when one of our teams was announced overall winners!

On Monday our Year 5 and 6 cross country team took part in a tournament at Hoebridge School against other local schools. It was a challenging course over more than 2 km and our team did really well. They all performed to their best, representing the school brilliantly. Special mention goes to Imogen Bulmer and Eleanor Bligh who came 2nd and 5th respectively in the girls' race and Sebastian who finished 8th in the boys' race. Overall scores will be announced after our Years 3 and 4 compete.