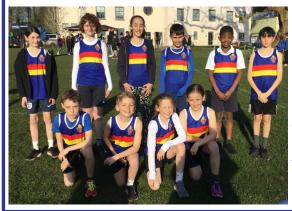

their team work and collaboration skills. We were extremely proud of how well the children represented Pyrford and were thrilled when one of our teams was announced overall winners!

On Monday our Year 5 and 6 cross country team took part in a tournament at Hoebridge School against other local schools. It was a challenging course over more than 2 km and our team did really well. They all performed to their best, representing the school brilliantly. Special mention goes to Imogen Bulmer and Eleanor Bligh who came 2nd and 5th respectively in the girls' race and Sebastian who finished 8th in the boys' race. Overall scores will be announced after our Years 3 and 4 compete.